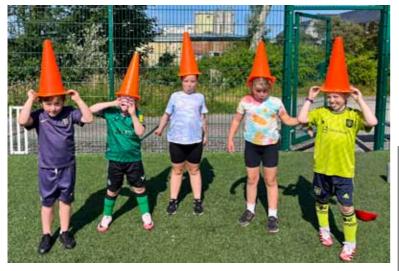

## **SOSSA Summer Camp**

#### Report by: Mavis Baty Photos by: Jennifer Bell

Another successful Silloth on Solway Sports Association (SOSSA) Summer Camp came to an end on 20th August.

The weather was mostly kind to us except for one very wet Thursday when we were forced to cancel a Tennis session, which was disappointing as normally a bit of rain doesn't stop things.

The kids played ten days of football, rugby, multi-sports, tennis, and cricket; and if some were apprehensive about the activities they hadn't experienced, they gave them a try and found

they enjoyed them after all. All the coaches were excellent tutors and made the sessions good fun The Sports Association are