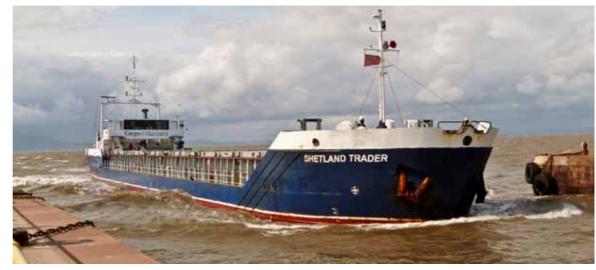

#### CHRISTMAS CRAFT FAIR

Local weather took a turn for the worse over the August Bank Holiday weekend when Storm Lilian made its mark on outdoor activities. It coincided with the arrival of the cargo ship SHETLAND TRADER from Germany. Conditions were challenging in the Solway, however the ship was handled with great skill as it entered Silloth Dock. Enthusiasts were not put off by the stormy weather as this resulted in some interesting action photos.

SHETLAND TRADER was making her first call of the year at Silloth with a cargo of wheat from the Baltic port of Mukran. The ship is often seen in Cumbrian waters with cargos for the timber and construction industries. The ship is owned by a UK company, 'Faversham Ships' and operates under charter to another UK company, 'Cargo Mariners' whose logo was displayed prominently on the wheelhouse. The ship's five day sailing from Germany had taken her on a southern route via the Kiel Canal and English Channel. Once in the Irish Sea she would have been helped along by strong south-westerlies towards Cumbria.