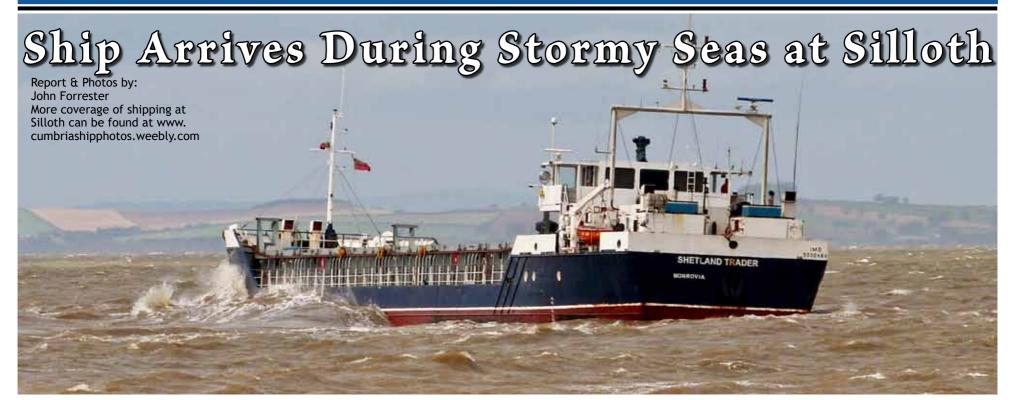

#### CHRISTMAS CRAFT FAIR

Local weather took a turn for the worse over the August Bank Holiday weekend when Storm Lilian made its mark on outdoor activities. It coincided with the arrival of the cargo ship SHETLAND TRADER from Germany. Conditions were challenging in the Solway, however the ship was handled with great skill as it entered Silloth Dock. Enthusiasts were not put off by the stormy weather as this resulted in some interesting action photos.

SHETLAND TRADER was making her first call of the year at Silloth with a cargo of wheat from the Baltic port of Mukran. The ship is often seen in Cumbrian waters with cargos for the timber and construction industries. The ship is owned by a UK company, 'Faversham Ships' and operates under charter to another UK company, 'Cargo Mariners' whose logo was displayed prominently on the wheelhouse. The ship's five day sailing from Germany had taken her on a southern route via the Kiel Canal and English Channel. Once in the Irish Sea she would have been helped along by strong south-westerlies towards Cumbria.

SHETLAND TRADER made her approach to the port on the afternoon tide. Photographers