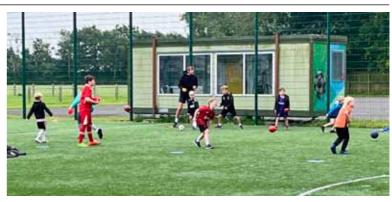

## **SOSSA Summer Camp**

#### Report by: Mavis Baty Photos by: Jennifer Bell

Another successful Silloth on Solway Sports Association (SOSSA) Summer Camp came to an end on 20th August.

The weather was mostly kind to us except for one very wet Thursday when we were forced to cancel a Tennis session, which was disappointing as normally a bit of rain doesn't stop things.

The kids played ten days of football, rugby, multi-sports, tennis, and cricket; and if some were apprehensive about the activities they hadn't experienced, they gave them a try and found

they enjoyed them after all. All the coaches were excellent tutors and made the sessions good fun The Sports Association are

very grateful to Silloth Rugby Club for the use of the pitch, and especially for use of the toilets. We would like to thank them enormously, we couldn't have done it without them.

A big thank you also to all the coaches namely: Dave Pearson, Chris Pearson, Phil Codd, Chris Wright, Ricki Sutcliffe, Rob Jefferson, Kris Nichol, David Wise, Olivia Pascoe, Nico Watt, Steven Barker, two Chloe's and the young helpers.