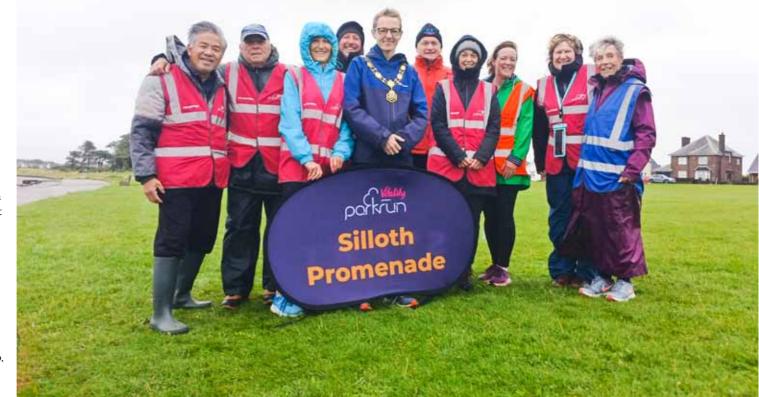

# Silloth Parkrun is One! Have You Joined In Yet?

Report by: Olivia Hill

Silloth Prom Park Run turned a year old on the 14th September.

Silloth Prom Park Run is a measured 5km run/walk which starts on the prom adjacent to the tennis courts every Saturday at 9am. Parents with small children (even in buggies) are welcome, as are runner/walkers with their dog on a short hand held leash.

This is a free event with new participants logging into www.parkrun. com where you complete the form which gives each participant a unique registration number and a bar code which is scanned at the finish of each event.

The event is totally run by much needed volunteers and would welcome anyone who had approximately 1½ to 2 hours to spare on a Saturday morning, enjoying the camaraderie of fellow volunteers and participants. Just pop along and speak to any of the volunteers who either marshall/tail walk/hand out position tokens/scan barcodes or timekeep.