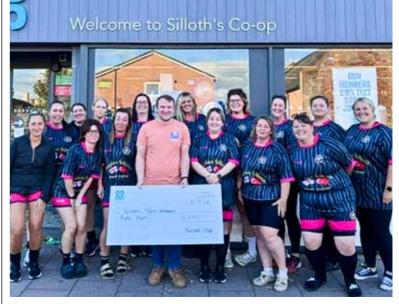

Report by: Thomas Barnes, Store Manager - Silloth

I've recently taken over running the Silloth Coop having previously worked in the Grasmere and Fort William stores.

As a members owned organisation we have donated £250 to Silloth Tigers women's rugby club. They'll use this money for purchases of equipment specifically for the women's game of rugby. The Coop's community fund donations are open to any local charity/cause that may benefit from some extra funding or stock. If anyone has anything