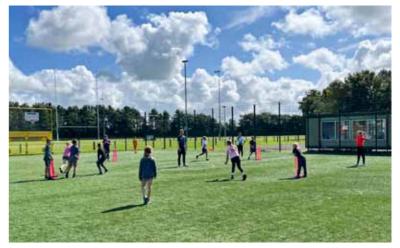

## **SOSSA Summer Camp**

#### Report by: Mavis Baty Photos by: Jennifer Bell

Another successful Silloth on Solway Sports Association (SOSSA) Summer Camp came to an end on 20th August.

The weather was mostly kind to us except for one very wet Thursday when we were forced to cancel a Tennis session, which was disappointing as normally a bit of rain doesn't stop things.

The kids played ten days of football, rugby, multi-sports, tennis, and cricket; and if some were apprehensive about the activities they hadn't experienced, they gave them a try and found

they enjoyed them after all. All the coaches were excellent tutors and made the sessions good fun The Sports Association are

very grateful to Silloth Rugby Club for the use of the pitch, and especially for use of the toilets. We would like to thank them enormously, we couldn't have done it without them.

A big thank you also to all the coaches namely: Dave Pearson, Chris Pearson, Phil Codd, Chris Wright, Ricki Sutcliffe, Rob Jefferson, Kris Nichol, David Wise, Olivia Pascoe, Nico Watt, Steven Barker, two Chloe's and the young helpers.