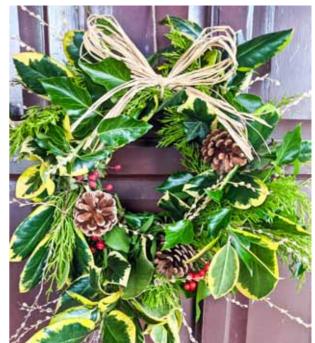

Whatever the time of year there is always something to do ... general tidying, pruning shrubs and roses, and making Christmas Wreaths!

We're planning two stalls, on 20th and 27th November, when we will be offering, for a donation, beautiful Christmas Wreaths and a few garlands which will make a great decoration for your door, mantelpiece or bannister.

The wreaths and garlands will be totally compostable, using Dogwood and Willow with fresh

foliage and berries and natural raffia which is 100% biodegradable.

More information will be on our Facebook page and the Information Board in the Community Garden nearer the time.