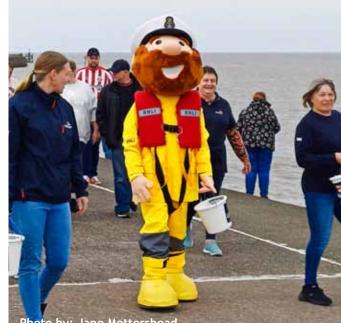

#### Could <u>YOU</u> help the RNLI to save lives at sea?

Silloth Lifeboat Station are currently recruiting for:

- Lifeboat Operations Manager
- Lifeboat Administrative
- Officer
- Inshore Lifeboat Crew
- Shore Crew
- Tractor Driver

This is a great opportunity to make a difference, meet new people and use your time and skills to support the RNLI

To find out about volunteering opportunities currently available and to apply online scan the QR code or go to this webpage:

https://bit.ly/sillothrnlivolopps

The RNLI is the charity that saves lives at sea tool heroed official restriction, a charge represent in England are made (2010)