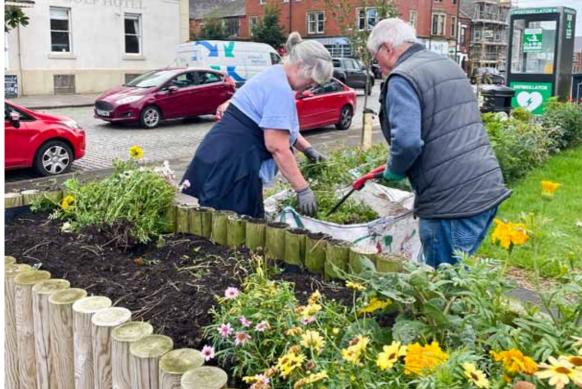

## Autumn with the Friends of Silloth Green

Text: Pat Robinson Photos: Judith Scott & Caroline Turner

Autumn is 'the season of mists and mellow fruitfulness' is upon us and all our planning, preparation and planting for this season will be in evidence.

We had great colour from the summer bedding and hopefully it is the same this Autumn/Winter with a colourful display of Winter Pansies.

We have also added Euonymus shrubs to the raised beds and small borders. These will be left to grow a little and then shaped into cones, adding height and structure to these beds. We'd like to thank the Silloth-on-Solway Community Shop and everyone who came to our stall in August for their kind donations which went towards buying the new plants.