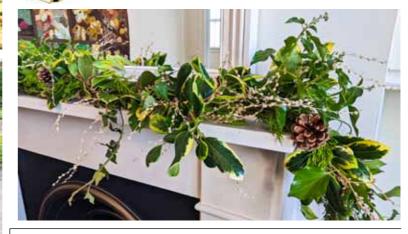

Whatever the time of year there is always something to do ... general tidying, pruning shrubs and roses, and making Christmas Wreaths!

We're planning two stalls, on 20th and 27th November, when we will be offering, for a donation, beautiful Christmas Wreaths and a few garlands which will make a great decoration for your door, mantelpiece or bannister.

The wreaths and garlands will be totally compostable, using Dogwood and Willow with fresh

foliage and berries and natural raffia which is 100% biodegradable.

More information will be on our Facebook page and the Information Board in the Community Garden nearer the time.