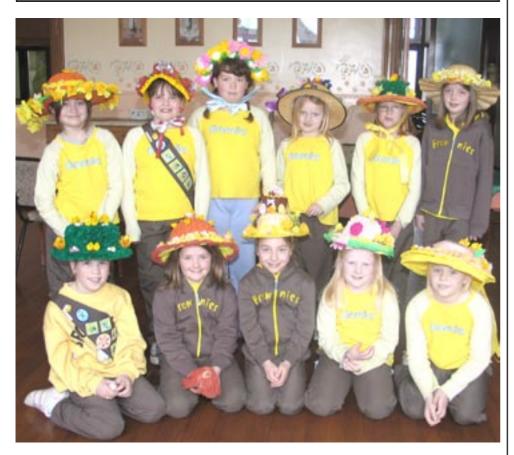

## **Brownies Easter Bonnets**

The Buzz apologises that this photo and article were omitted last month

Silloth Brownies once again made their annual visit to the Nursing Home and Good Companions to show off their Easter Bonnets, and entertain the residents with Brownie songs.

The matron from the Nursing Home thanked the Brownies for coming and gave all the Brownies Easter gifts, welcome refreshments were served before moving on to the Good Companions for a repeat performance.